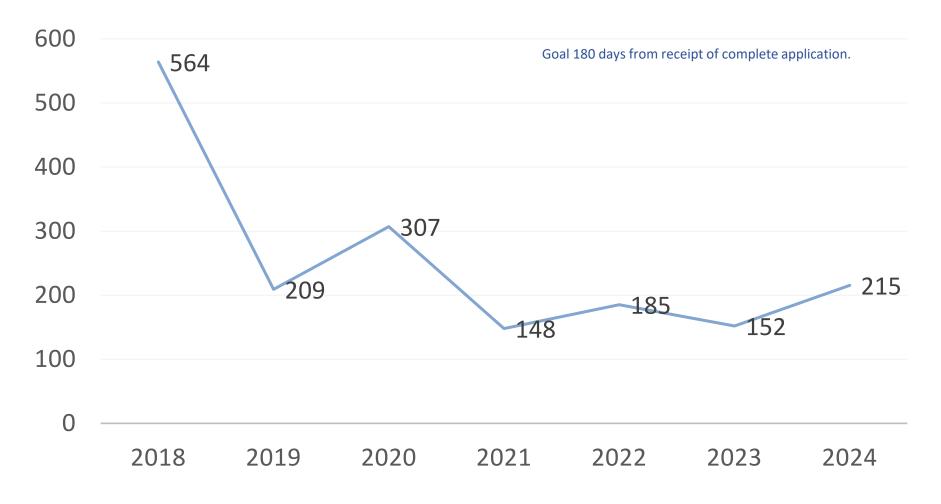

#### Average Days from Receipt of a Complete Application to an **Approved Charter**

Source: ReportDatabase, DOIMain, 9/24/2024

New Charter and Field of Membership Update