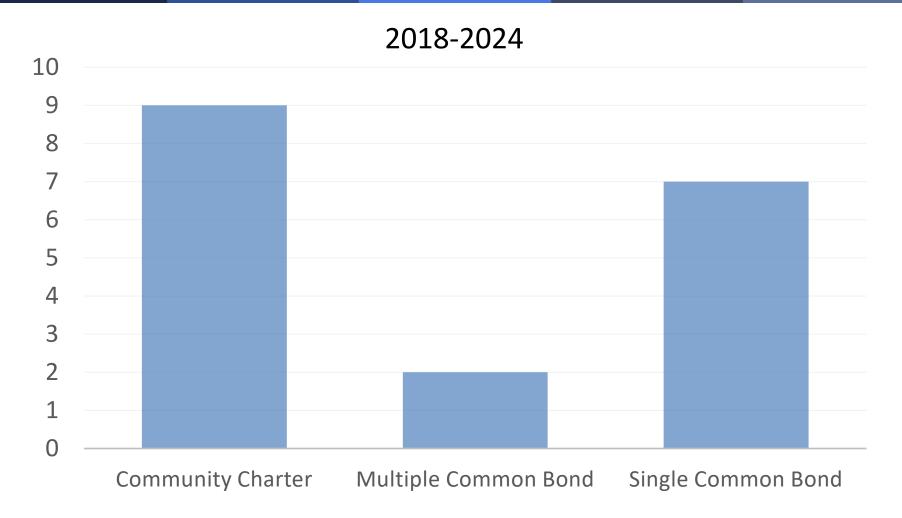

### New Charters by Field of Membership Type

Source: ReportDatabase, CU030, 9/24/2024