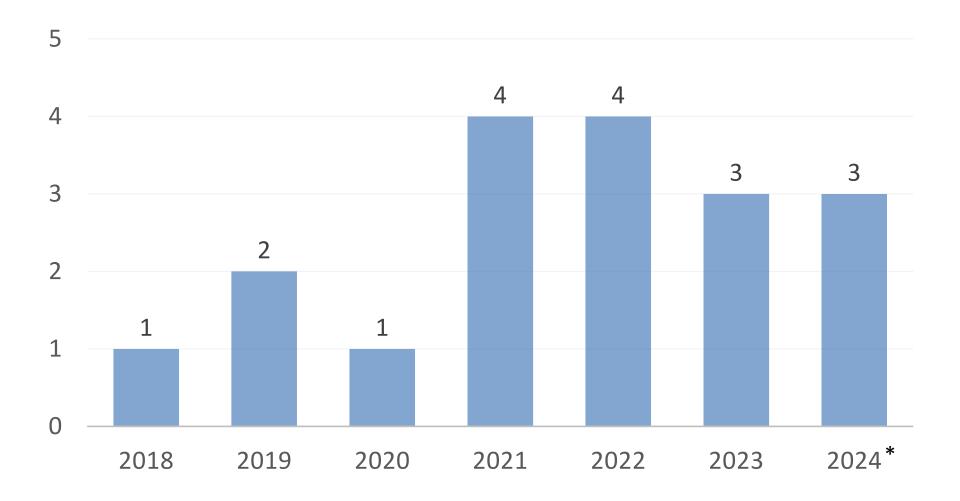

### **New Federal Charters by Year**

Source: ReportDatabase, CU030, 9/24/2024

\* Does not include 1 newly chartered FISCU

New Charter and Field of Membership Update